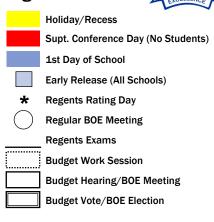

| 28        | 29 |  |  |

Teacher Days: 18 Student Days: ES 15 MS 17 HS 18

- 1. First Semester begins Sept. 4, 2018; second semester begins Jan. 28, 2019.
- 2. School year totals: 188 faculty, 184 HS students, 183 MS students, 181 Elementary students.
- 3. Four Superintendent Conference dates also count toward 180 minimum days in session per SED for state aid purposes.
- 4. This calendar allows for five (5) "emergency days." If one (1) additional day is needed, elementary students will attend June 24. If two (2) additional days are needed, elementary students will attend June 24 and June 25. If more than two (2) additional days are needed, they will be used in the following order for all students as needed: May 24, April 19, April 26, April 25, April 24, April 23, April 22.

# Legend:



# **Special Dates:**

(Subject to Revision)

| July 2         | Organizational BOE Mtg. |
|----------------|-------------------------|
| Aug. 16-17     | Regents Exams           |
| Aug. 29-30     | Supt. Conference Days   |
| Sept. 3        | Labor Day               |
| Sept. 4        | First Student Day       |
| Sept. 27       | Early Release           |
| Oct. 8         | Columbus Day            |
| Nov. 6         | Supt. Conference Day    |
| Nov. 12        | Veterans Day Observance |
| Nov. 21-23     | Thanksgiving Recess     |
| Dec. 24-Jan. 1 | Winter Recess           |

| Jan. 21 | Martin Luther King, Jr. Da |
|---------|----------------------------|
|         |                            |

Early Release/Regents Rating Day Jan. 25

Feb. 18-22 Mid-Winter Recess March 27 Early Re